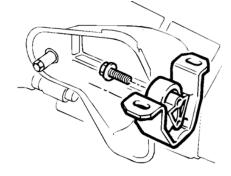

## Remove original mount

Remove the 2 vertical mounting bolts first. Lower the engine slightly. Then remove the two horizontal bolts. These fasteners will be reused. You may need a swivel socket for some variants.

# Fit Replacement

Use Blue thread locker on all bolts. Fit the new mount with the Horizontal bolts. (Torque to 29 lbs ft). Raise the jack and fit the mount to the

body. (Torque to 54 lbs ft). Refit the plastic shield and lower the car.